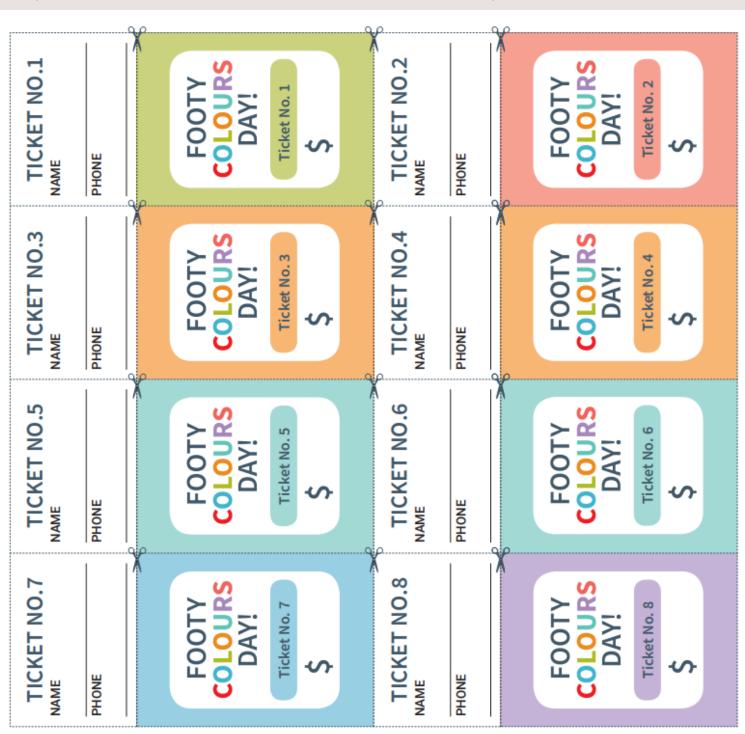

## Raffle tickets

## How to play:

- 1. Decide on a suitable dollar amount for your ticket (eg \$2, \$10 etc) and write that amount on the coloured ticket stub next to the dollar sign.
- **2.** Write the participant's name and phone number on the ticket. Cut out the coloured portion of the ticket for your participant to hold.
- **3.** If you have more than 44 people wanting to participate, use the blank ticket number sheet at the end of this print out and handwrite the required numbers.

## What you will need:

1. A prize to award the winner. 2. Scissors to cut out the tickets. 3. A pen to write the ticket holder's details.

|                         | ρ                                         | ρ                       | <u></u>                                   |
|-------------------------|-------------------------------------------|-------------------------|-------------------------------------------|
| TICKET NO.9 NAME PHONE  | FOOTY COLOURS DAY! Ticket No. 9           | TICKET NO.10 NAME PHONE | FOOTY COLOURS DAY! Ticket No. 10          |
| TICKET NO.11 NAME PHONE | FOOTY<br>COLOURS<br>DAY!<br>Ticket No. 11 | TICKET NO.12 NAME PHONE | FOOTY<br>COLOURS<br>DAY!<br>Ticket No. 12 |
| TICKET NO.13 NAME PHONE | FOOTY COLOURS DAY! Ticket No. 13          | TICKET NO.14 NAME PHONE | FOOTY COLOURS DAY! Ticket No. 14          |
| TICKET NO.15 NAME PHONE | FOOTY COLOURS DAY! Ticket No. 15          | TICKET NO.16 NAME PHONE | FOOTY COLOURS DAY! Ticket No. 16          |
| TICKET NO.17 NAME PHONE | FOOTY COLOURS DAY! Ticket No. 17          | TICKET NO.18 NAME PHONE | FOOTY<br>COLOURS<br>DAY!<br>Ticket No. 18 |
| TICKET NO.19 NAME PHONE | FOOTY COLOURS DAY! Ticket No. 19          | TICKET NO.20 NAME PHONE | FOOTY<br>COLOURS<br>DAY!<br>Ticket No. 20 |